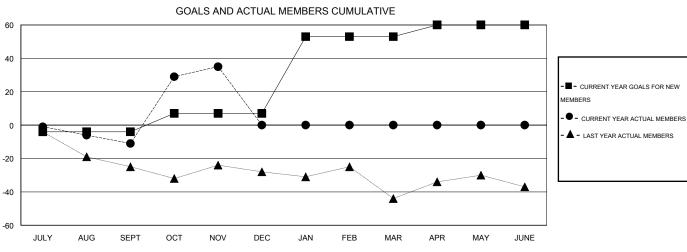

## LOCATION NEWFOUNDLAND-LABRADOR

 $\mathsf{GMT}\;\mathsf{CA}\;2$ 

|                            |                  | Clubs            |                  |                  | Members                 |                    |                                     |                    |                  |
|----------------------------|------------------|------------------|------------------|------------------|-------------------------|--------------------|-------------------------------------|--------------------|------------------|
|                            | RESUL            | TS FOR 2016-2017 |                  |                  | RESULTS FOR 2016-2017   |                    |                                     |                    |                  |
| QUARTER                    | NEW CLUB<br>GOAL | NEW CLUBS        | DROPPED<br>CLUBS | NET<br>GAIN/LOSS | QUARTER                 | NEW MEMBER<br>GOAL | CHARTER AND<br>NEW MEMBERS<br>ADDED | DROPPED<br>MEMBERS | NET<br>GAIN/LOSS |
| JULY/AUG/SEPT              | 0                | 0                | 0                | 0                | JULY/AUG/SEPT           | -4                 | 7                                   | 18                 | -11              |
| OCT/NOV/DEC<br>JAN/FEB/MAR | 1                | 0                | 0                | 0                | OCT/NOV/DEC JAN/FEB/MAR | 11<br>46           | 67<br>0                             | 21<br>0            | 46<br>0          |
| APR/MAY/JUNE               | 0                | 0                | 0                | 0                | APR/MAY/JUNE            | 7                  | 0                                   | 0                  | 0                |